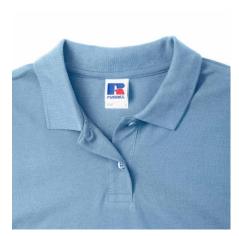

## **Specification**

RUSSELL women's CLASSIC POLYCOTTON POLO made from a single double yarn from which it produces fine and strong pike material. Classic stitching on the side, collar and shoulder reinforcements, double stitch along the shoulders, bottom and around the armpits, additional stitching around the ruffles, two buttons colored shirt, spare button cotton polo shirt sky blue S