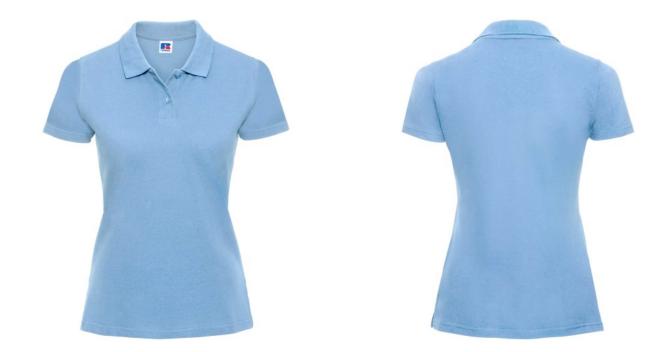

## RUSSELL FEMALE CLASSIC POLYCOTTON POLO

### **Basic informations**

Size: S

Length: 58 Width: 38 Height: 18

Printing type: Vez

Size: S

Color: Sky blue

## **Specification**

RUSSELL women's CLASSIC POLYCOTTON POLO made from a single double yarn from which it produces fine and strong pike material. Classic stitching on the side, collar and shoulder reinforcements, double stitch along the shoulders, bottom and around the armpits, additional stitching around the ruffles, two buttons colored shirt, spare button cotton polo shirt sky blue S